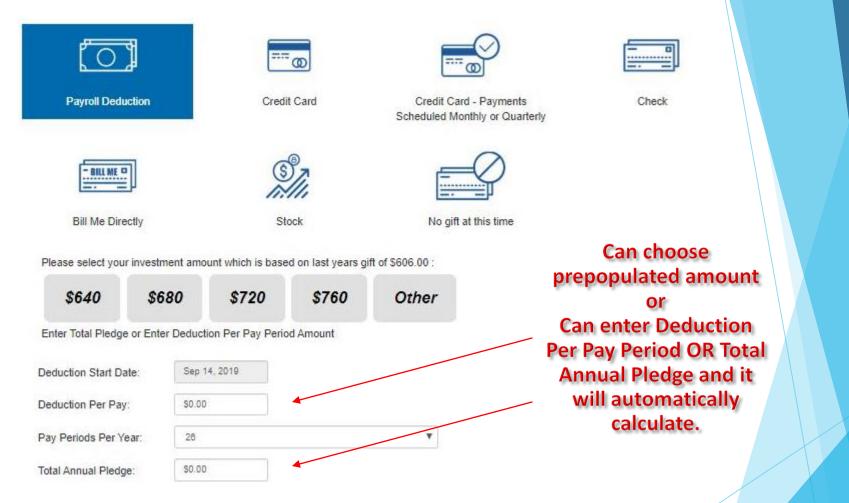

### Pledge Type Option Page (payment options vary per workplace)

| ited<br>Way |                   |                   |             |          |             | OU                                   | R WORK | TAKE ACTION | GET HELP 2-1-1 |  |
|-------------|-------------------|-------------------|-------------|----------|-------------|--------------------------------------|--------|-------------|----------------|--|
| OME         | PLEORE NOW        | CAMPAIGN VIDEO    | PROFILE     | HISTORY  | PLEDGE FAQS | VOLUNTEER                            | LOGOFF |             |                |  |
| pe and      | Amount > D        | esignations > Ver | ification > | Finished |             |                                      |        |             |                |  |
| Next        | Cancel            |                   |             |          |             |                                      |        |             |                |  |
| lease s     | select your pledg | je type.          |             |          |             |                                      |        |             |                |  |
|             |                   |                   |             | 0        |             |                                      | )      |             |                |  |
|             | Payroll Deduc     | tion              |             | it Card  |             | Credit Card - Pay<br>duled Monthly o |        | Ch          | eck            |  |
|             | - BILL ME         | ]                 | (0)         | ST.      |             | <u> </u>                             | )      |             |                |  |
|             | Bill Me Direc     | tly               | St          | ock      |             | No gift at this t                    | lime   |             |                |  |
| Nex         | d Canc            |                   |             |          |             |                                      |        |             |                |  |

### Payment Type - Payroll Deduction Option

Throughout the process, please use the NEXT buttons to continue (or PREVIOUS to go back).

Your payment options will vary depending on your company.