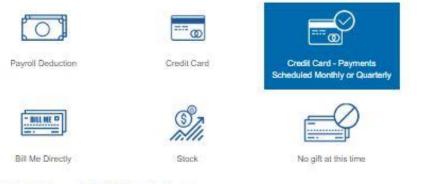

### Pledge Type Option Page (payment options vary per workplace)

| ited<br>Way |                   |                   |             |          |             | OU                                   | R WORK | TAKE ACTION | GET HELP 2-1-1 |  |
|-------------|-------------------|-------------------|-------------|----------|-------------|--------------------------------------|--------|-------------|----------------|--|
| OME         | PLEORE NOW        | CAMPAIGN VIDEO    | PROFILE     | HISTORY  | PLEDGE FAQS | VOLUNTEER                            | LOGOFF |             |                |  |
| pe and      | Amount > D        | esignations > Ver | ification > | Finished |             |                                      |        |             |                |  |
| Next        | Cancel            |                   |             |          |             |                                      |        |             |                |  |
| lease s     | select your pledg | je type.          |             |          |             |                                      |        |             |                |  |
|             |                   |                   |             | 0        |             |                                      | )      |             |                |  |
|             | Payroll Deduc     | tion              |             | it Card  |             | Credit Card - Pay<br>duled Monthly o |        | Ch          | eck            |  |
|             | - BILL ME         | ]                 | (0)         | ST.      |             | <u> </u>                             | )      |             |                |  |
|             | Bill Me Direc     | tly               | St          | ock      |             | No gift at this t                    | lime   |             |                |  |
| Nex         | d Canc            |                   |             |          |             |                                      |        |             |                |  |

### Payment Type - Credit Card Payments Scheduled Monthly or Quarterly

Credit Card - Payments Scheduled Monthly or Quarterly

Please provide your annual gift amount. You will enter your credit card information on a later screen.