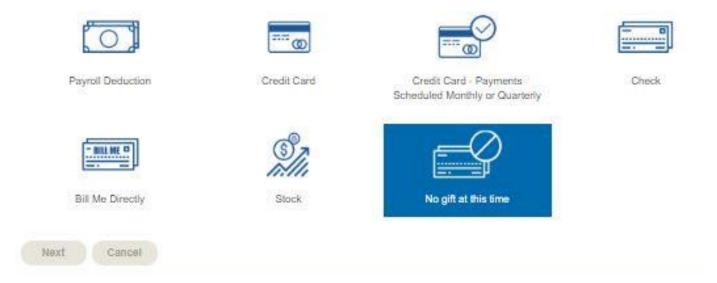

### Payment Type- "No gift at this time" Option

Please select your pledge type.

Throughout the process, please use the NEXT buttons to continue (or PREVIOUS to go back).

Employees have the option of selecting "No gift at this time." They will not receive subsequent emails reminders during this year's campaign timeframe.