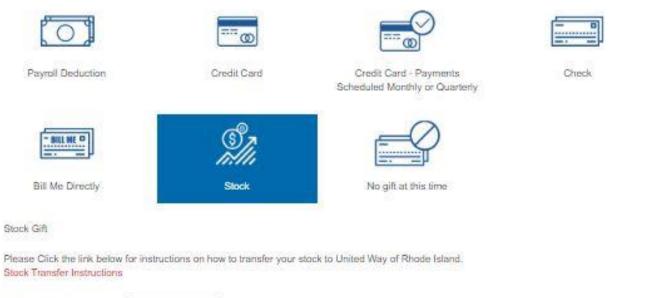

### Payment Type - Stock Option

Please select your pledge type.

Total Pledge Amount \$100.00 Reminder Start Date: Jan 01, 2020 Next Cancel

Your payment options will vary depending on your company.