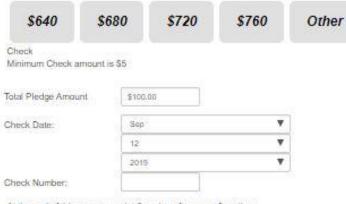

Please select your investment amount:

At the end of this process, print 2 copies of your confirmation.

One copy for your records and the other attached to the check.

Put the check and the attached confirmation in an envelope and give it to your Campaign Leader/Representative.