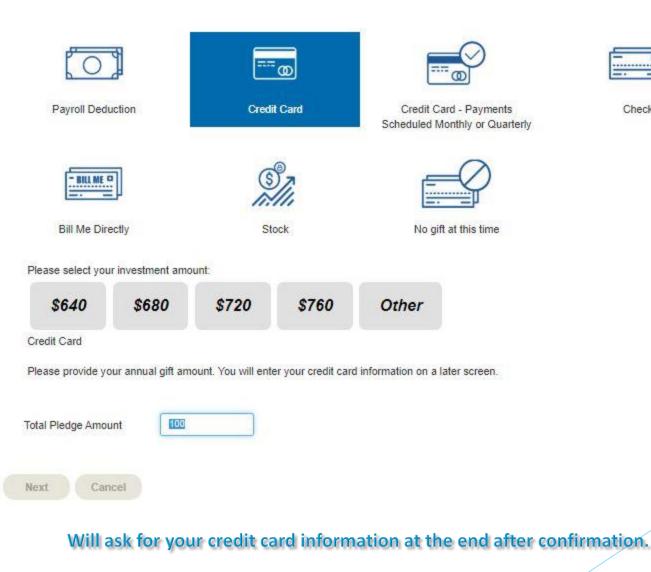

### **Payment Type - Credit Card Options**

Check

Your payment options will vary depending on your company.

#### Will ask for your credit card information at the end after confirmation.

Your payment options will vary depending on your company.