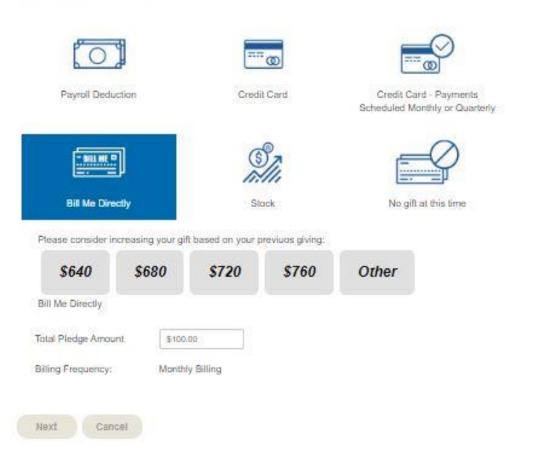

### Payment Type - Bill Me Direct Option

Please select your pledge type.

Throughout the process, please use the NEXT buttons to continue (or PREVIOUS to go back).

Your payment options will vary depending on your company.

### Payment Type - Stock Option

Please select your pledge type.

Total Pledge Amount \$100.00 Reminder Start Date: Jan 01, 2020 Next Cancel

Your payment options will vary depending on your company.